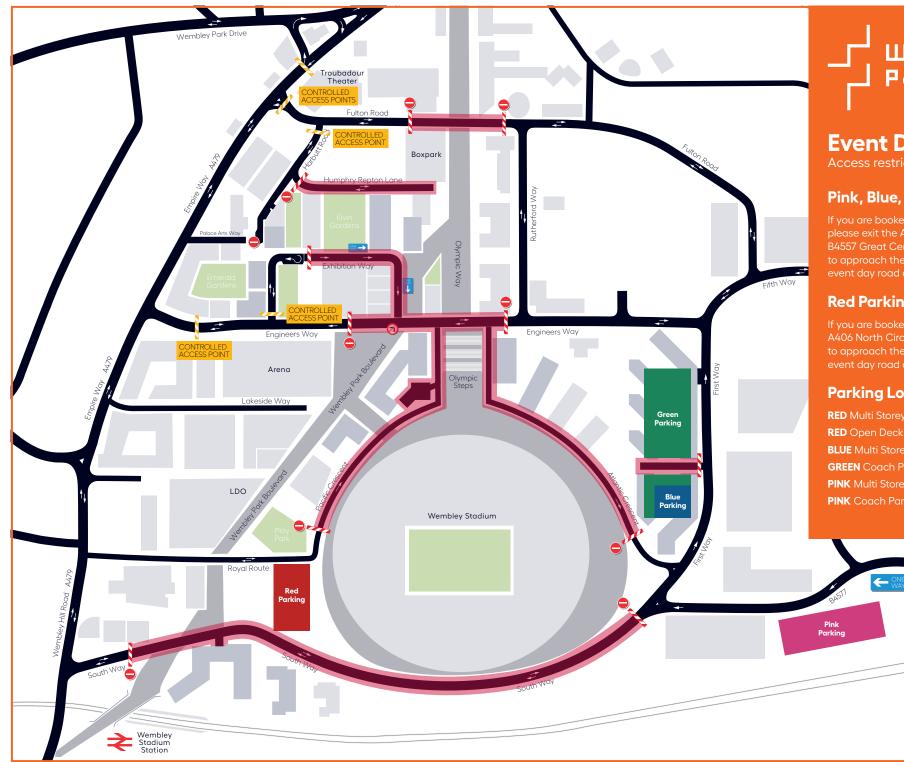

## **Event Day Parking**

Access restrictions may apply

### Pink, Blue, Green Parking

to approach the stadium from the east and avoid event day road closures.

#### **Red Parking**

A406 North Circular Road at the A404 Harrow Road to approach the stadium from the west and avoid

#### **Parking Location Postcodes**

| <b>RED</b> Multi Storey Car Parking – | HA9 8DS |
|---------------------------------------|---------|
| <b>RED</b> Open Deck Parking –        | HA9 8DS |
| BLUE Multi Storey Car Parking –       | HA9 OJB |
| <b>GREEN</b> Coach Parking –          | HA9 0TQ |
| PINK Multi Storey Car Parking –       | HA9 OHX |
| PINK Coach Parking –                  | HA9 OHX |